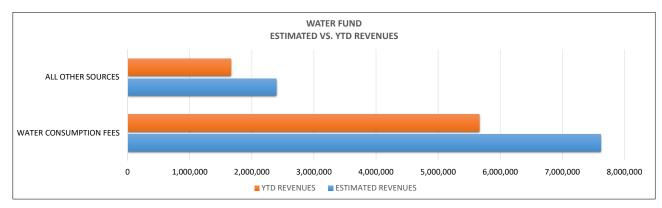

**Enterprise Funds** - *Water Division* - Accounts for the operation of a water treatment plant, City wells and water system. *Sewer Division* - Accounts for the operation of two sewer treatment plants, pumping stations and sewer lines. The activity of both of these funds are self-supporting based on user charges.