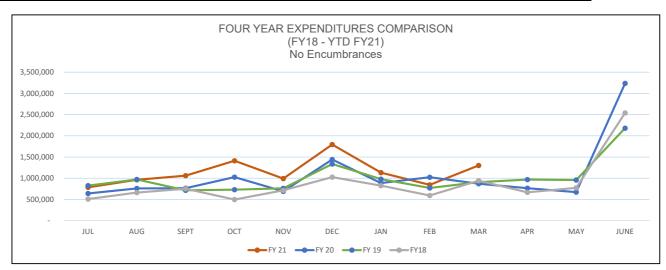

#### **EXPENDITURE TRENDS**

#### JULY:

Annualized Expenditures
Transfer out from
Departments to the Leave
at Termination and Health
Insurance Stabilization
Funds.

#### December:

County Tax Bill is Due.

#### December & June:

Majority of Bond Payments are due.

| FISCAL YEAR | JUL        | AUG       | SEPT      | OCT       | NOV       | DEC        |
|-------------|------------|-----------|-----------|-----------|-----------|------------|
| FY 21       | 18,302,868 | 5,911,498 | 7,865,009 | 6,209,872 | 6,268,199 | 17,602,896 |
| FY 20       | 19,012,706 | 5,386,870 | 7,603,595 | 7,242,445 | 6,188,622 | 16,668,166 |
| FY 19       | 16,842,575 | 7,275,900 | 7,325,391 | 6,108,752 | 5,885,054 | 15,334,914 |
| FY 18       | 16 553 997 | 6 451 334 | 7 475 654 | 5 660 309 | 6 152 838 | 14 159 110 |

|             |           |           |           |           |           | June       |
|-------------|-----------|-----------|-----------|-----------|-----------|------------|
| FISCAL YEAR | JAN       | FEB       | MAR       | APR       | MAY       |            |
| FY 21       | 6,093,183 | 6,353,965 | 5,868,221 | -         | -         | -          |
| FY 20       | 7,208,138 | 6,257,022 | 5,490,553 | 5,437,537 | 6,539,079 | 20,342,789 |
| FY 19       | 8,547,458 | 4,595,363 | 6,623,236 | 5,254,757 | 9,118,422 | 16,085,065 |
| FY 18       | 6,544,491 | 5,613,499 | 8,170,844 | 5,190,448 | 6,614,801 | 17,562,904 |