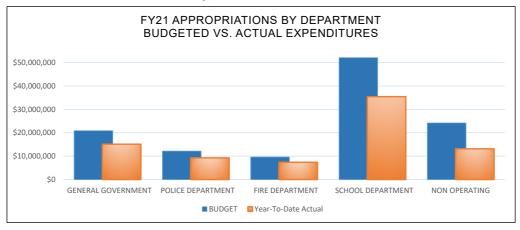

## **GENERAL FUND EXPENDITURES - Budget vs. YTD Actual**

#### MONTH ENDING March 31, 2021 75.0% of Fiscal Year

|                           | APPROPRIATION | PERIOD<br>ENDING<br>March 31, 2021 | ENCUMBRANCES | Actual + Enc<br>Total | Year-To-Date<br>Balance | %tage<br>Expended |
|---------------------------|---------------|------------------------------------|--------------|-----------------------|-------------------------|-------------------|
| OPERATING                 |               |                                    |              |                       |                         |                   |
| GENERAL GOVERNMENT        | 20,896,449    | 1,073,148                          | 328,926      | 15,123,647            | 5,772,802               | 72%               |
| POLICE DEPARTMENT         | 12,152,363    | 736,063                            | 63,240       | 9,267,115             | 2,885,248               | 76%               |
| FIRE DEPARTMENT           | 9,624,468     | 578,132                            | 6,316        | 7,399,229             | 2,225,239               | 77%               |
| SCHOOL DEPARTMENT         | 52,102,298    | 3,173,915                          | -            | 35,450,232            | 16,652,066              | 68%               |
| COLLECTIVE BARGAINING     | 4,991         |                                    |              |                       | 4,991                   |                   |
| INDOOR POOL/PRESCOTT PARK | 174,344       | 75,000                             |              | 75,000                | 99,344                  | 43%               |
| TOTAL OPERATING           | 94,954,913    | 5,636,259                          | 398,482      | 67,315,223            | 27,639,691              | 71%               |
| NON OPERATING             |               |                                    |              |                       |                         |                   |
| DEBT SERVICE              | 13,270,440    | 66,300                             | -            | 5,486,081             | 7,784,359               | 41%               |
| COUNTY TAX                | 5,699,880     | -                                  | -            | 5,667,030             | 32,850                  | 99%               |
| CAPITAL OUTLAY            | 1,276,000     | 120,000                            | 6            | 343,938               | 932,062                 | 27%               |
| OTHER NON-OPERATING       | 3,914,105     | 45,662                             | 35,593       | 1,649,396             | 2,264,709               | 42%               |
| TOTAL NON OPERATING       | 24,160,425    | 231,962                            | 35,599       | 13,146,444            | 11,013,981              | 54%               |
| TOTAL                     | 119,115,338   | 5,868,221                          | 434,081      | 80,461,666            | 38,653,672              | 68%               |