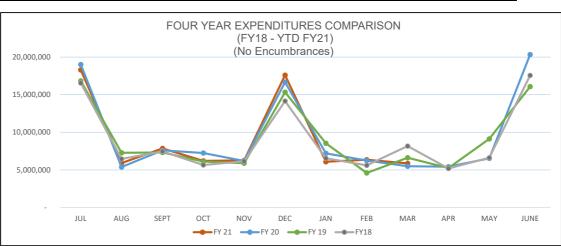

#### **EXPENDITURE TRENDS**

#### JULY:

Annualized Expenditures
Transfer out from
Departments to the Leave
at Termination and Health
Insurance Stabilization
Funds.

#### December:

County Tax Bill is Due.

#### December & June:

Majority of Bond Payments are due.

| FISCAL YEAR | JUL        | AUG       | SEPT      | OCT       | NOV       | DEC        |
|-------------|------------|-----------|-----------|-----------|-----------|------------|
| FY 21       | 18,302,868 | 5,911,498 | 7,865,009 | 6,209,872 | 6,268,199 | 17,602,896 |
| FY 20       | 19,012,706 | 5,386,870 | 7,603,595 | 7,242,445 | 6,188,622 | 16,668,166 |
| FY 19       | 16,842,575 | 7,275,900 | 7,325,391 | 6,108,752 | 5,885,054 | 15,334,914 |
| FY 18       | 16 553 997 | 6 451 334 | 7 475 654 | 5 660 309 | 6 152 838 | 14 159 110 |

|             |           |           |           |           |           | June       |
|-------------|-----------|-----------|-----------|-----------|-----------|------------|
| FISCAL YEAR | JAN       | FEB       | MAR       | APR       | MAY       |            |
| FY 21       | 6,093,183 | 6,353,965 | 5,868,221 | -         | -         | -          |
| FY 20       | 7,208,138 | 6,257,022 | 5,490,553 | 5,437,537 | 6,539,079 | 20,342,789 |
| FY 19       | 8,547,458 | 4,595,363 | 6,623,236 | 5,254,757 | 9,118,422 | 16,085,065 |
| FY 18       | 6,544,491 | 5,613,499 | 8,170,844 | 5,190,448 | 6,614,801 | 17,562,904 |