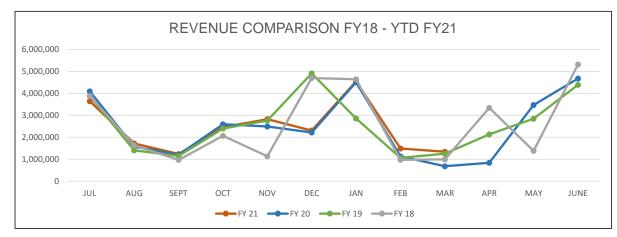

#### **EXPENDITURE TRENDS**

#### JULY:

Annualized Expenditures
Transfer out from
Departments to the Leave
at Termination and Health
Insurance Stabilization
Funds.

#### December:

County Tax Bill is Due.

#### December & June:

Majority of Bond Payments are due.

| FISCAL YEAR | JUL        | AUG       | SEPT      | OCT       | NOV       | DEC        |
|-------------|------------|-----------|-----------|-----------|-----------|------------|
| FY 21       | 18,302,868 | 5,911,498 | 7,865,009 | 6,209,872 | 6,268,199 | 17,602,896 |
| FY 20       | 19,012,706 | 5,386,870 | 7,603,595 | 7,242,445 | 6,188,622 | 16,668,166 |
| FY 19       | 16,842,575 | 7,275,900 | 7,325,391 | 6,108,752 | 5,885,054 | 15,334,914 |
| FY 18       | 16 553 997 | 6 451 334 | 7 475 654 | 5 660 309 | 6 152 838 | 14 159 110 |