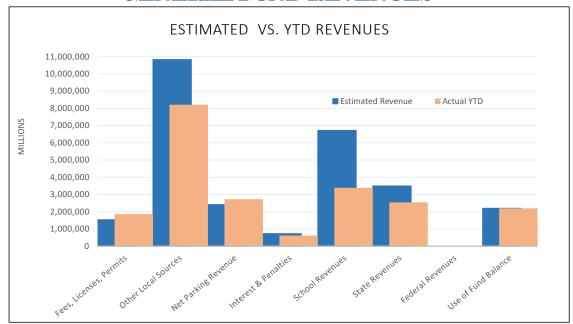

#### ESTIMATED REVENUES -detail pg 5-7

|                               |                | % of Total |
|-------------------------------|----------------|------------|
| Local Fees, Licenses, Permits | 1,536,600      | 1.3%       |
| Other Local Sources           | 10,825,772     | 9.1%       |
| Net Parking Revenues          | 2,412,305      | 2.0%       |
| Interest/Penalties            | 720,549        | 0.6%       |
| School Tuition                | 6,717,200      | 5.6%       |
| State Revenues                | 3,489,429      | 2.9%       |
| Use of Bond Premium           | =              | 0.0%       |
| Use of Fund Balance           | 2,200,000      | 1.8%       |
| Estimated Property Tax        | 91,213,483     | 76.6%      |
|                               | \$ 119,115,338 | 100%       |