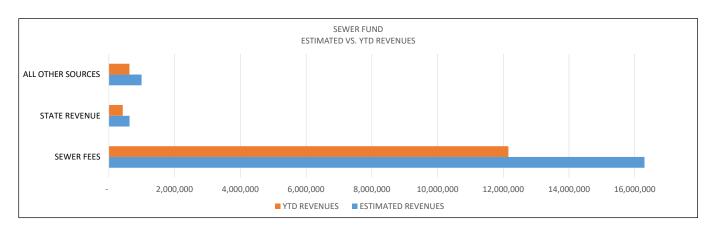

,535 | 1,794,180 |
| FY 20       | 640,427 | 758,976 | 764,739   | 1,026,985 | 690,416 | 1,440,490 |
| FY 19       | 826,024 | 971,483 | 715,110   | 729,656   | 762,373 | 1,334,032 |
| FY18        | 507,618 | 662,521 | 751,878   | 497,081   | 714,624 | 1,025,544 |

| FISCAL YEAR | JAN       | FEB       | MAR       | APR     | MAY     | JUN       |
|-------------|-----------|-----------|-----------|---------|---------|-----------|
| FY 21       | 1,132,271 | 843,146   | 1,301,531 | -       | -       | -         |
| FY 20       | 885,513   | 1,022,676 | 871,311   | 764,822 | 670,804 | 3,236,162 |
| FY 19       | 977,718   | 770,846   | 907,578   | 968,706 | 957,892 | 2,181,155 |
| FY18        | 826,304   | 593,065   | 942,121   | 667,514 | 771,142 | 2,539,517 |

### **SEWER FUND REVENUES**



| Sewer Fund Estimated and Year-to-Date Revenues |            |        |            |          |  |  |  |  |  |
|------------------------------------------------|------------|--------|------------|----------|--|--|--|--|--|
|                                                | ESTIMATED  | % OF   | YTD        | %        |  |  |  |  |  |
|                                                | REVENUES   | TOTAL  | REVENUES   | RECEIVED |  |  |  |  |  |
| SEWER FEES                                     | 16,297,829 | 91.0%  | 12,154,619 | 74.6%    |  |  |  |  |  |
| OTHER CHARGES                                  | 348,000    | 1.9%   | 149,207    | 42.9%    |  |  |  |  |  |
| STATE REVENUE                                  | 628,252    | 3.5%   | 422,077    | 67.2%    |  |  |  |  |  |
| OTHER FINANC