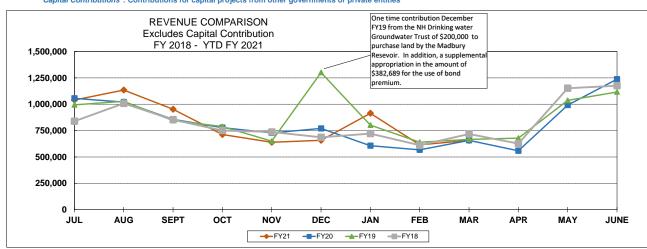

| 2,024,443             | 20.2%         | 1,236,727       | 61.1%         |
| OTHER FINANCING SOURCES           | 367,486               | 3.7%          | 425,974         | 115.9%        |
| CAPITAL CONTRIBUTIONS             | 0                     | 0.0%          | 3,316,653       | 0.0%          |
| TOTAL                             | \$ 10,010,677         | 100.0% \$     | 10,639,723      | 106.3%        |

Water Consumption Fees: Revenues based on water consumption

Other Charges: Meter fees, hydrant rental, utility revenue, fire services, job worked, backflow testing, capacity use surcharge

Other Financing Sources: Interest on investments, interest only for special agreements

Capital Contributions: Contributions for capital projects from other governments or private entities



## Capital contribution from the Air Force for the Pease Well Mitigation project: FY18 1,215,792 FY19 1,771,085 FY20 6,775,291 FY21 YTD 3,316,653

\$13,078,821

| Other Ca | pital Contribution |
|----------|--------------------|
| FY20 YTD | \$52,000           |

| REVENUES: EXCLUDES CAPITAL CONTRIBUTION |           |           |         |         |         |           |  |
|-----------------------------------------|-----------|-----------|---------|---------|---------|-----------|--|
| FY                                      | JUL       | AUG       | SEPT    | OCT     | NOV     | DEC       |  |
| FY21                                    | 1,039,610 | 1,134,800 | 952,480 | 712,576 | 639,408 | 657,908   |  |
| FY20                                    | 1,056,156 | 1,020,567 | 856,827 | 778,