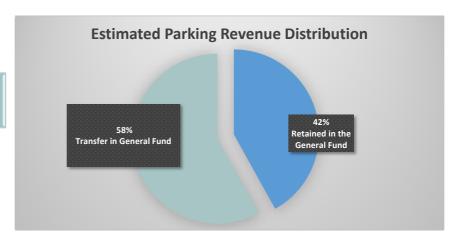

**Special Revenue Fund** - The Parking & Transportation Special Revenue Fund accounts for operations of the City's parking facilities, parking enforcement, parking meter operations and parking administration funded by revenues generated from these parking activities.