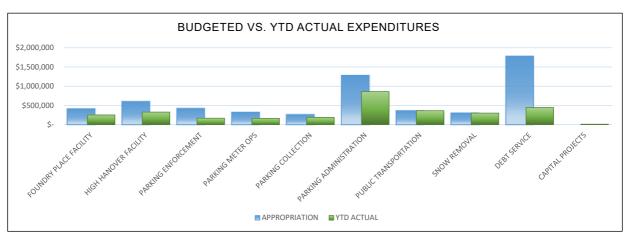

Budget vs. YTD Actual Expenditures

## **GENERAL FUND EXPENDITURES - Budget vs. YTD Actual**

#### MONTH ENDING March 31, 2021 75.0% of Fiscal Year

|                           | APPROPRIATION | PERIOD<br>ENDING<br>March 31, 2021 | ENCUMBRANCES | Actual + Enc<br>Total | Year-To-Date<br>Balance | %tage<br>Expended |
|---------------------------|---------------|------------------------------------|--------------|-----------------------|-------------------------|-------------------|
| OPERATING                 |               |                                    |              |                       |                         |                   |
| GENERAL GOVERNMENT        | 20,896,449    | 1,073,148                          | 328,926      | 15,123,647            | 5,772,802               | 72%               |
| POLICE DEPARTMENT         | 12,152,363    | 736,063                            | 63,240       | 9,267,115             | 2,885,248               | 76%               |
| FIRE DEPARTMENT           | 9,624,468     | 578,132                            | 6,316        | 7,399,229             | 2,225,239               | 77%               |
| SCHOOL DEPARTMENT         | 52,102,298    | 3,173,915                          | -            | 35,450,232            | 16,652,066              | 68%               |
| COLLECTIVE BARGAINING     | 4,991         |                                    |              |                       | 4,991                   |                   |
| INDOOR POOL/PRESCOTT PARK | 174,344       | 75,000                             |              | 75,000                | 99,344                  | 43%               |
| TOTAL OPERATING           | 94,954,913    | 5,636,259                          | 398,482      | 67,315,223            | 27,639,691              | 71%               |
| NON OPERATING             |               |                                    |              |                       |                         |                   |
| DEBT SERVICE              | 13,270,440    | 66,300                             | -            | 5,486,081             | 7,784,359               | 41%               |
| COUNTY TAX                | 5,699,880     | -                                  | -            | 5,667,030             | 32,850                  | 99%               |
| CAPITAL OUTLAY            | 1,276,000     | 120,000                            | 6            | 343,938               | 932,062                 | 27%               |
| OTHER NON-OPERATING       | 3,914,105     | 45,662                             | 35,593       | 1,649,396             | 2,264,709               | 42%               |
| TOTAL NON OPERATING       | 24,160,425    | 231,962                            | 35,599       | 13,146,444            | 11,013,981              | 54%               |
| TOTAL                     | 119,115,338   | 5,868,221                          | 434,081      | 80,461,666            | 38,653,672              | 68%               |