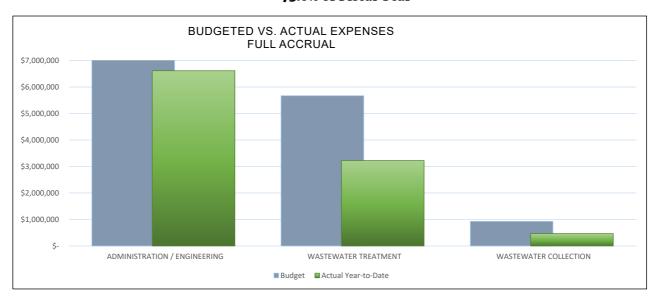

9 | 727,650 | 770,620   |  |
| FY19                                    | 993,800   | 1,028,451 | 845,025 | 788,402 | 649,884 | 1,300,682 |  |
| FY18                                    | 838,590   | 1,007,896 | 853,629 | 751,069 | 737,062 | 686,356   |  |

| FY   | JAN     | FEB     | *MAR    | APR     | MAY       | JUNE      |
|------|---------|---------|---------|---------|-----------|-----------|
| FY21 | 914,094 | 615,195 | 657,000 | -       | -         | -         |
| FY20 | 606,941 | 567,523 | 657,476 | 558,450 | 991,948   | 1,237,800 |
| FY19 | 801,873 | 639,863 | 666,901 | 678,537 | 1,036,551 | 1,116,114 |
| FY18 | 721,789 | 611,340 | 718,228 | 626,619 | 1,151,748 | 1,175,887 |

\*Estimated

Total to date

## SEWER FUND EXPENSES

## MONTH ENDING March 31, 2021 75.0% of Fiscal Year



| SEWER FUND<br>FULL ACCRUAL   | APPROPRIATION | PERIOD<br>ENDING<br>March 31, 2021 | ENCUMBRANCES | ACTUAL + ENC<br>TOTAL | YEAR-TO-DATE<br>BALANCE | %<br>EXPENDED |
|------------------------------|---------------|------------------------------------|--------------|-----------------------|-------------------------|---------------|
|                              |               |                                    |              |                       |                         |               |
| ADMINISTRATION / ENGINEERING | 12.431.063    | 758.698                            | 18.598       | 6.612.036             | 5.819.027               | 53.2%         |
| WASTEWATER TREATMENT         | 5.667.258     | 497.036                            | 193.885      | 3,222,471             | 2.444