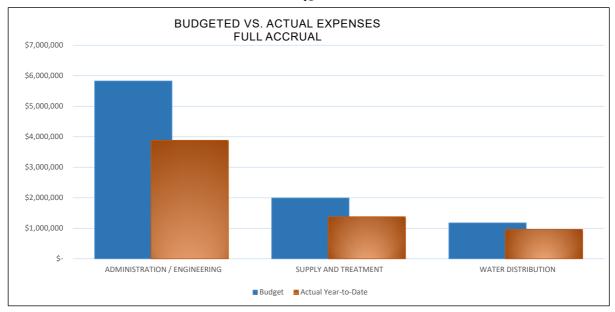

**Encumbrance** Used to record the estimated amount of purchase orders, contracts, or salary committments chargeable to an appropriation.

**Full Accrual Basis of Accounting** -(*Page 8*) A basis of accounting in which revenues are recognized in the accounting period in which they are earned, and expenses are recognized in the period in which they are incurred.

**Cash Requirements** -(*Page 8*) The cash basis of accounting is a method of recording accounting transactions for revenue and expenses only when the corresponding cash is received or payments are made.