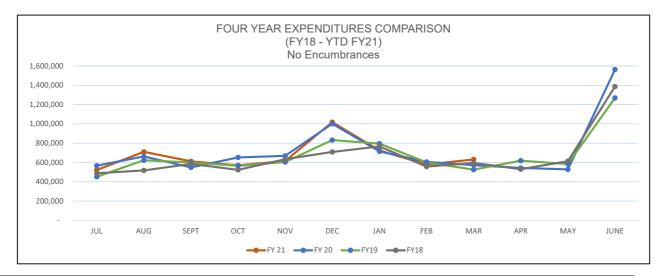

#### **EXPENDITURE TRENDS**

#### JULY:

Annualized Expenditures
Transfer out from
Departments to the Leave
at Termination and Health
Insurance Stabilization
Funds.

#### December:

County Tax Bill is Due.

#### December & June:

Majority of Bond Payments are due.

| FISCAL YEAR | JUL        | AUG       | SEPT      | OCT       | NOV       | DEC        |
|-------------|------------|-----------|-----------|-----------|-----------|------------|
| FY 21       | 18,302,868 | 5,911,498 | 7,865,009 | 6,209,872 | 6,268,199 | 17,602,896 |
| FY 20       | 19,012,706 | 5,386,870 | 7,603,595 | 7,242,445 | 6,188,622 | 16,668,166 |
| FY 19       | 16,842,575 | 7,275,900 | 7,325,391 | 6,108,752 | 5,885,054 | 15,334,914 |
| FY 18       | 16 553 997 | 6 451 334 | 7 475 654 | 5 660 309 | 6 152 838 | 14 159 110 |