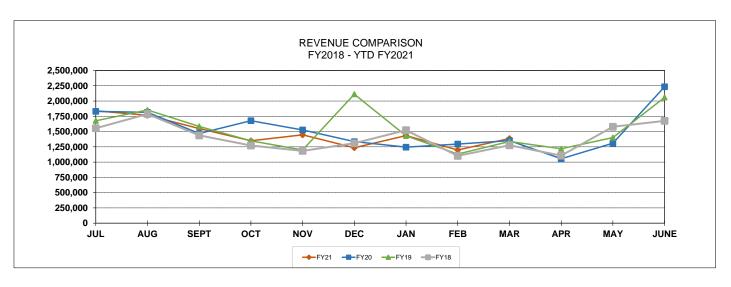

#### December & June:

Majority of Bond Payments are due.

| FISCAL YEAR | JUL        | AUG       | SEPT      | OCT       | NOV       | DEC        |
|-------------|------------|-----------|-----------|-----------|-----------|------------|
| FY 21       | 18,302,868 | 5,911,498 | 7,865,009 | 6,209,872 | 6,268,199 | 17,602,896 |
| FY 20       | 19,012,706 | 5,386,870 | 7,603,595 | 7,242,445 | 6,188,622 | 16,668,166 |
| FY 19       | 16,842,575 | 7,275,900 | 7,325,391 | 6,108,752 | 5,885,054 | 15,334,914 |
| FY 18       | 16 553 997 | 6 451 334 | 7 475 654 | 5 660 309 | 6 152 838 | 14 159 110 |

|             |           |           |           |           |           | June       |
|-------------|-----------|-----------|-----------|-----------|-----------|------------|
| FISCAL YEAR | JAN       | FEB       | MAR       | APR       | MAY       |            |
| FY 21       | 6,093,183 | 6,353,965 | 5,868,221 | -         | -         | -          |
| FY 20       | 7,208,138 | 6,257,022 | 5,490,553 | 5,437,537 | 6,539,079 | 20,342,789 |
| FY 19       | 8,547,458 | 4,595,363 | 6,623,236 | 5,254,757 | 9,118,422 | 16,085,065 |
| FY 18       | 6,544,491 | 5,613,499 | 8,170,844 | 5,190,448 | 6,614,801 | 17,562,904 |